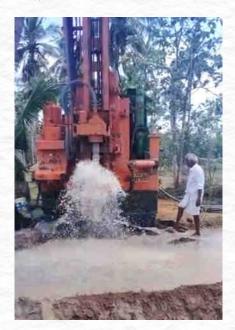

# C.R.I. PIPES

# **Prestigious Installation**

C.R.I. Casing Pipe Successfully installed for 1300 Feet depth at Pudukkottai, Tamil Nadu.