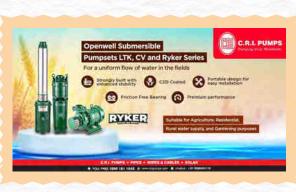

CRI launches a powerful **Vertical Openwell Submersible Pump Ryker series** works towards its aim of giving the best products to increase the efficiency and life cycle for the better harvest of your Farms. CRI also launched the all-new **"DR3+" Delma series 150mm Borewell Submersible Pumpsets** with the Efficient performance, Elegant design and Exciting price.