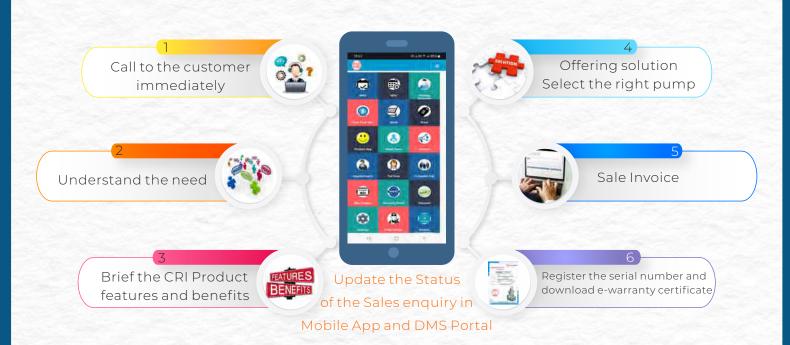

# **C.R.I. CUSTOMER SALES ENQUIRY**

Digitally Connect for Better Business Growth Smart Sales! Happy Customers!

- C.R.I. Generates Customer enquiry for all product portfolio through various platforms like Toll Free, Digital Marketing, Social Media, Website and WhatsApp.
- All customer sales enquiries have been allotted to the dealers in real time.
- Dealer can access the sales leads through
   Dealer Mobile App and DMS Portal.

 You can also receive the customer details as SMS to your registered mobile number.