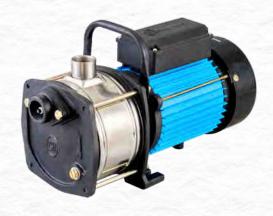

# Centrifugal Jet Selfpriming Pumpset

(CI & SS Version)

#### Salient Features

- Good suction lifting capacity (upto 9 Meter) Specially designed for shallow well applications Inbuilt Thermal Overload Protector (TOP) Premium motor design
- High operating efficiency Stainless Steel Versions are available

#### **Technical Specification**

| Power range          | 0.37kW & 0.75kW (0.5 HP & 1.0 HP)        |
|----------------------|------------------------------------------|
| Version              | Single phase 220 - 240V, 50Hz, AC Supply |
| Maximum total head   | 46 metre                                 |
| Maximum flow rate    | 3400 lph (3.4 m³/hr)                     |
| Maximum suction lift | Upto 9 meter                             |