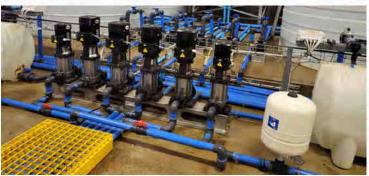

#### **C.R.I. VERTICAL TURBINE PUMPS**

 ${\it Model\,VT3300\,pumps\,with\,1MW\,motors\,were\,successfully\,tested\,with\,315Kw\,motors\,at\,reduced\,speed.}$ 