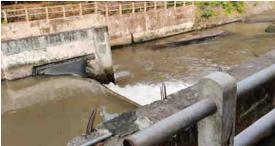

# **Prestigious Installation**

C.R.I. Waste Water Pumps KC Series 63kW supply & Installed in Water Board Bali, Indonesia.

At Sight Product Training Programme in Bali, Indonesia.

C.R.I. has installed 10 units of high flow SS 316 Vertical Multistage pumps (MVN series) and 6 units of End suction pumps (ECW series) for a US-based Battery Manufacturing company in Bogor, Indonesia. We are thankful to our partners for their constant support and trust in us.