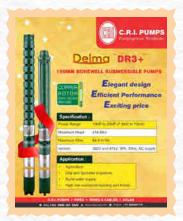

CRI launches a powerful **Vertical Openwell Submersible Pump Ryker series** works towards its aim of giving the best products to increase the efficiency and life cycle for the better harvest of your Farms. CRI also launched the all-new **"DR3+" Delma series 150mm Borewell Submersible Pumpsets** with the Efficient performance, Elegant design and Exciting price.

# 150MM Borewell Submersible Pump

Elegant design **E**xciting price

#### Salient Features

- Optimized hydraulic design for efficient performance
- Specially designed thrust bearing to withstand high axial load • T-Bolt design motor ensures rigid construction • Smooth surface finish results friction free flow of fluid • Designed for wide voltage applications

#### **Technical Specification**

| Power Range  | 10HP to 20HP (7.5kW to 15kW)        |
|--------------|-------------------------------------|
| Maximum Head | 414 Mtrs                            |
| Maximum Flow | 64.8 m³/Hr                          |
| Version      | 380V and 415V, 3Ph, 50Hz, AC supply |