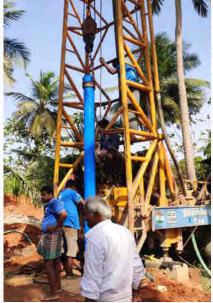

# C.R.I. PIPES

# **Prestigious Installation**

C.R.I. Casing Pipe Successfully installed for 1300 Feet depth at Pudukkottai, Tamil Nadu.