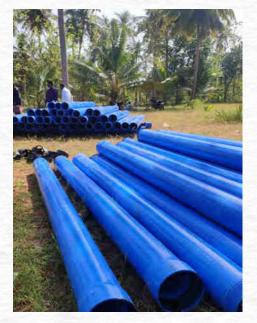

# C.R.I. PIPES

# **Prestigious Installation**

C.R.I. Casing Pipe Successfully installed for 1300 Feet depth at Pudukkottai, Tamil Nadu.