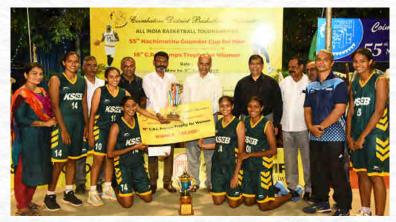

#### **CORPORATE SOCIAL RESPONSIBILITY**

All India Basketball Tournaments 19th C.R.I. Pumps Trophy For Women

Tournament Women's Winner - KSEB, Trivandrum, Kerala