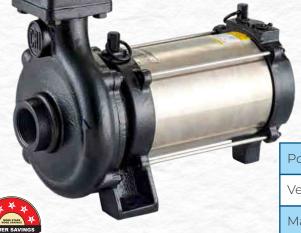

### Horizontal Openwell Submersible Pumpsets

with Extended Range

#### Rigid Construction

Long Durability

Salient Features

High Operating Efficiency

Stainless Steel Motor body

#### **Technical Specification**

| Power range        | 0.37 kW - 1.5 kW (0.5HP - 2HP)           |
|--------------------|------------------------------------------|
| Version            | Single phase 220 - 240V, 50Hz, AC Supply |
| Maximum total head | 45 metre                                 |
| Maximum flow rate  | 8.5 lps (30.6 m³/hr)                     |
| Type of duty       | S1 (Continuous)                          |