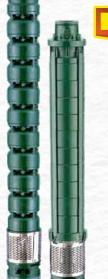

# 150MM Borewell Submersible Pump

Elegant design **E**xciting price

#### Salient Features

- Optimized hydraulic design for efficient performance
- Specially designed thrust bearing to withstand high axial load • T-Bolt design motor ensures rigid construction • Smooth surface finish results friction free flow of fluid • Designed for wide voltage applications

#### **Technical Specification**

| Power Range  | 10HP to 20HP (7.5kW to 15kW)        |
|--------------|-------------------------------------|
| Maximum Head | 414 Mtrs                            |
| Maximum Flow | 64.8 m³/Hr                          |
| Version      | 380V and 415V, 3Ph, 50Hz, AC supply |