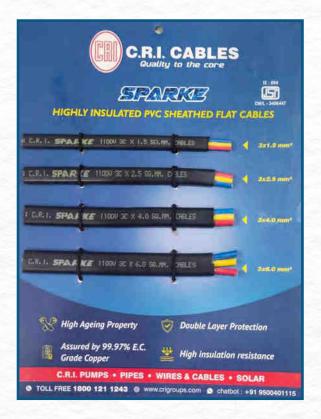

# Highly insulated PVC Sheathed - FLAT CABLES

High Ageing Property

Assured by 99.97% E.C. Grade Copper

Double Layer Protection

Salient Features

High insulation resistance

#### **Technical Specification**

| Voltage Grade                | 1100 V - AC Supply                |
|------------------------------|-----------------------------------|
| Temperature Range            | -10°C to +70°C                    |
| Conductor                    | High Conductivity annealed copper |
| Insulation / Sheath Material | Flexible Waterproof PVC           |
| Sheath Colour                | Black                             |

#### Sparke Flyer