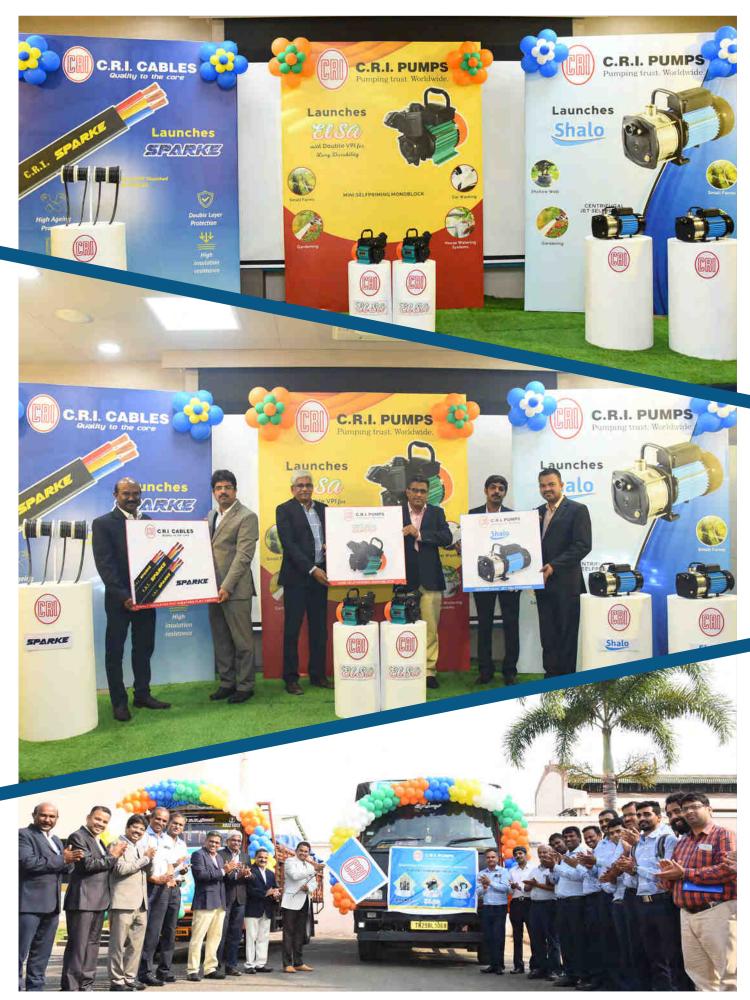

CRI launches a powerful **Vertical Openwell Submersible Pump Ryker series** works towards its aim of giving the best products to increase the efficiency and life cycle for the better harvest of your Farms. CRI also launched the all-new **"DR3+" Delma series 150mm Borewell Submersible Pumpsets** with the Efficient performance, Elegant design and Exciting price.