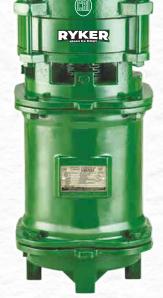

# Vertical Openwell Submersible Pump

#### Salient Features

Rigid Construction

Long Durability

High Operating Efficiency

Wide Voltage Operation

#### **Technical Specification**

| Power Range        | 2.2 kW - 5.5 kW (3HP - 7.5HP)          |
|--------------------|----------------------------------------|
| Version            | Three Phase 380 - 415V, 50Hz AC Supply |
| Maximum total head | 153 metres                             |
| Maximum flow rate  | 16 lps (57.6 m³/hr)                    |
| Delivery Size      | 65 mm                                  |