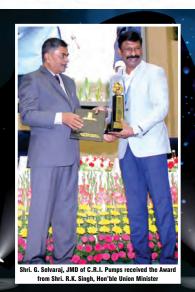

Shri. G. Selvaraj, JMD of C.R.I. Pumps received the Awar from Shri. R.K. Singh, Hon'ble Union Minister

C.R.I.'s Energy-efficient Pumps,

Has Saved A Whopping 21,500 Million

Units Of Electricity For Our Nation

and residents to achieve a significant saving on electricity consumption & money.

While receiving the award from Hon'ble Union Minister of Power and New & Renewable Energy, Shri R.K.Singh, Mr G. Selvaraj, Joint Managing Director of C.R.I. and the proud recipient of the NEC Award, said, "This is the seventh time C.R.I. has won the prestigious NEC Award for offering the most energy-efficient pumps, thus helping our consumers save a significant amount of energy. I feel extremely proud to say that this year is our fifth time in a row. The company is thankful to the Government of India, Ministry of Power for recognising our efforts towards saving energy. And on behalf of the company, I would like to say that we are deeply indebted to the relentless efforts of our engineers at our FLUDYN R&D