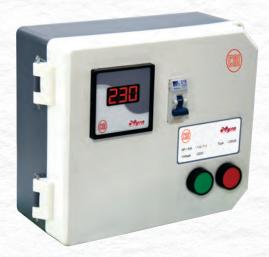

## C.R.I. Digital Control Panel

supports the pump for smooth operations in adverse conditions. The digital LED display monitors the pumpset fuctions and specially designed inbuilt MCB protects the pump from overload or short circuit.

Salient Features

C.R.I.'s Nyra Panel Box is best suitable for submersible

pumpset operation and it provides precautionary

Nyra Panel Box has heavy type-2 pole contractor, which

protection for pumps.

Smooth and safe start

Digital LED display

Compact design

Rigid construction

Effective over load protection

## **Technical Specification**

| Model      | HP  | Running Cap |    | Starting Cap | MCB Rating |
|------------|-----|-------------|----|--------------|------------|
| NYRA 3/100 | 1.0 | 30          | 30 | 100 / 120    | 10 A       |
| NYRA 3/150 | 1.5 | 36          | 36 | 100 / 120    | 13 A       |
| NYRA 4/100 | 1.0 | 25          | 30 | 100 / 120    | 10 A       |
| NYRA 4/150 | 1.5 | 36          | 40 | 120 / 150    | 13 A       |
| NYRA 4/151 | 1.5 | 36          | 40 | 150 / 200    | 13 A       |
| NYRA 4/200 | 2.0 | 40          | 45 | 200/250      | 16 A       |