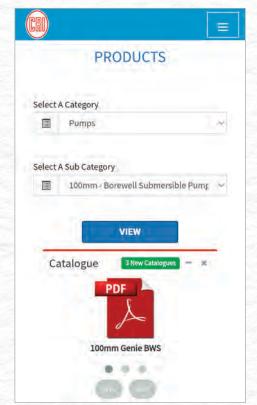

## **DIGITAL LIBRARY**

The Ultimate Information Repository

Digital library is a e-repository, comprehensively has complete information material provides you quick access in real time. Available in CRI DMS and CRI RETAILER Mobile Application and Portal.

CRIDMS APP >> LOGIN

HOME PAGE >> DIGITAL LIBRARY (or) MENU >> DIGITAL LIBRARY

DIGITAL LIBRARY >> CATEGORY LIST

PRODUCTS >> SELECT A CATEGORY