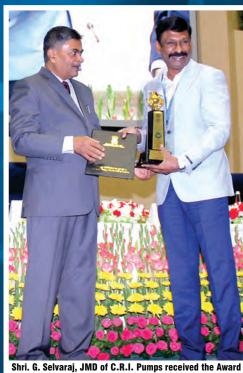

Shri. G. Selvaraj, JMD of C.R.I. Pumps received the Awar from Shri. R.K. Singh, Hon'ble Union Minister

C.R.I.'s Energy-efficient Pumps,

Has Saved A Whopping 21,500 Million

Units Of Electricity For Our Nation

and residents to achieve a significant saving on electricity consumption & money.

While receiving the award from Hon'ble Union Minister of Power and New & Renewable Energy, Shri R.K.Singh, Mr G. Selvaraj, Joint Managing Director of C.R.I. and the proud recipient of the NEC Award, said, "This is the seventh time C.R.I. has won the prestigious NEC Award for offering the most energy-efficient pumps, thus helping our consumers save a significant amount of energy. I feel extremely proud to say that this year is our fifth time in a row. The company is thankful to the Government of India, Ministry of Power for recognising our efforts towards saving energy. And on behalf of the company, I would like to say that we are deeply indebted to the relentless efforts of our engineers at our FLUDYN R&D