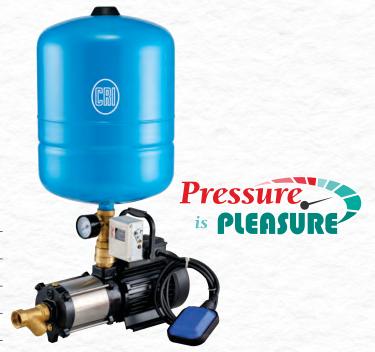

## C.R.I. Pressure Booster System

## Salient Features

- Ensures even pressure at all the water outlets
- Automatic ON & OFF pump while opening & closing of taps
   In-built thermal overload protector, protects motor from overload fault
   Lesser running cost than the conventional systems
   Factory tested system and supplied as a package

## **Technical Specification**

|                         | Brisk   | Tiny Force             |  |
|-------------------------|---------|------------------------|--|
| Power ranges upto       | 1.5HP   | 0.5HP                  |  |
| Flow upto               | 8 m³/hr | 2.2 m <sup>3</sup> /hr |  |
| Maximum pressure        | 5.5 bar | 3.0 bar                |  |
| Liquid temperature upto | 90°C*   | 33°C                   |  |