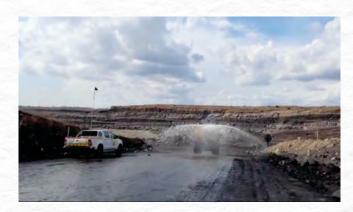

## **Prestigious Installation**

JTS Self Priming pumps used for chemical dosing at BASF Plant in Botswana

ECW - 65/160 used for Dust suppression for one of Coal mining company in Mozambique

C.R.I. Fluid systems has their presence in the Land of golden beaches!!