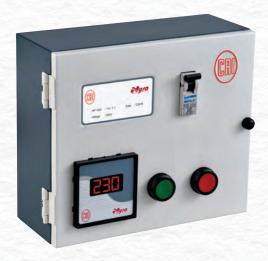

## C.R.I. Digital Control Panel

supports the pump for smooth operations in adverse conditions. The digital LED display monitors the pumpset fuctions and specially designed inbuilt MCB protects the pump from overload or short circuit.

Salient Features

C.R.I.'s Nyra Panel Box is best suitable for submersible

pumpset operation and it provides precautionary

Nyra Panel Box has heavy type-2 pole contractor, which

protection for pumps.

Smooth and safe start

Digital LED display

Compact design

Rigid construction

Effective over load protection

## **Technical Specification**

| Model      | HP  | Running Cap |    | Starting Cap | MCB Rating |
|------------|-----|-------------|----|--------------|------------|
| NYRA 3/100 | 1.0 | 30          | 30 | 100 / 120    | 10 A       |
| NYRA 3/150 | 1.5 | 36          | 36 | 100 / 120    | 13 A       |
| NYRA 4/100 | 1.0 | 25          | 30 | 100 / 120    | 10 A       |
| NYRA 4/150 | 1.5 | 36          | 40 | 120 / 150    | 13 A       |
| NYRA 4/151 | 1.5 | 36          | 40 | 150 / 200    | 13 A       |
| NYRA 4/200 | 2.0 | 40          | 45 | 200/250      | 16 A       |