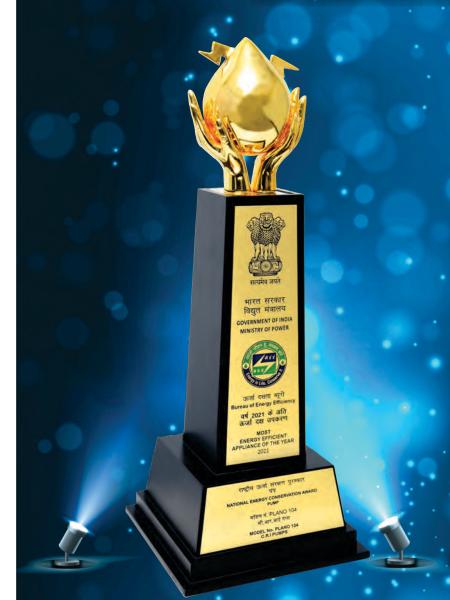

C.R.I.

Magazine

**VOLUME 9 | ISSUE 17 | FEBRUARY 2022** 

FOR PRIVATE CIRCULATION ONLY

**AN IN-HOUSE MAGAZINE** 

C.R.I. Wins Again
THE NATIONAL ENERGY CONSERVATION AWARD 2021

For The 7<sup>th</sup> Time And 5<sup>th</sup> In A Row From The Government Of India

## C.R.I. WINS AGAIN THE NATIONAL ENERGY CONSERVATION AWARD 2021 FOR THE 7<sup>TH</sup> TIME AND 5<sup>TH</sup> IN A ROW FROM THE GOVERNMENT OF INDIA

C.R.I.'S ENERGY-EFFICIENT PUMPS,
HAS SAVED A WHOPPING 21,500 MILLION UNITS
OF ELECTRICITY FOR OUR NATION

C.R.I., the leader in Energy-Efficient pump manufacturing, wins the Prestigious National Energy Conservation Award, for the 7<sup>th</sup> time and 5<sup>th</sup> in a row, from the Government of India

C.R.I., wins the National Energy Conservation (NEC) Award for the  $7^{th}$  time, becomes a pioneer in the world of pumping industry for manufacturing energy-efficient pumps.

C.R.I., one of the largest pump manufacturers, wins the prestigious National Energy Conservation (NEC) Award for the year 2021. C.R.I. received this award for the 7<sup>th</sup> time and 5<sup>th</sup> in a row.

Energy conservation is a widely debated and discussed topic globally, but C.R.I. Pumps goes one step ahead and walks the talk. With the widest range of energy-efficient products, C.R.I. has saved a whopping 21,500 million units of electricity for our nation.